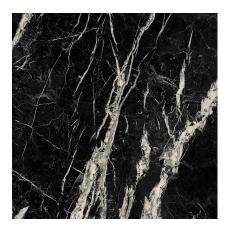

Model: MARQUINA BLACK NAT. 120X270(6)(A)

Codes: 100332610

| DIMENSIONAL FEATURES  UNE-EN ISO 10545-2 |             |          |  |
|------------------------------------------|-------------|----------|--|
| Length                                   | 2700 MM     |          |  |
| Thickness                                | 6 MM        |          |  |
| Width                                    | 1200 MM     |          |  |
| Length and width deviation               | Below 0.15% | +/-0.3%* |  |
| Side straightness deviation              | Below 0.15% | +/-0.3%* |  |
| Squareness deviation                     | Below 0.15% | +/-0.3%* |  |
| Surface flatness deviation               | Below 0.15% | +/-0.4%* |  |
|                                          |             |          |  |